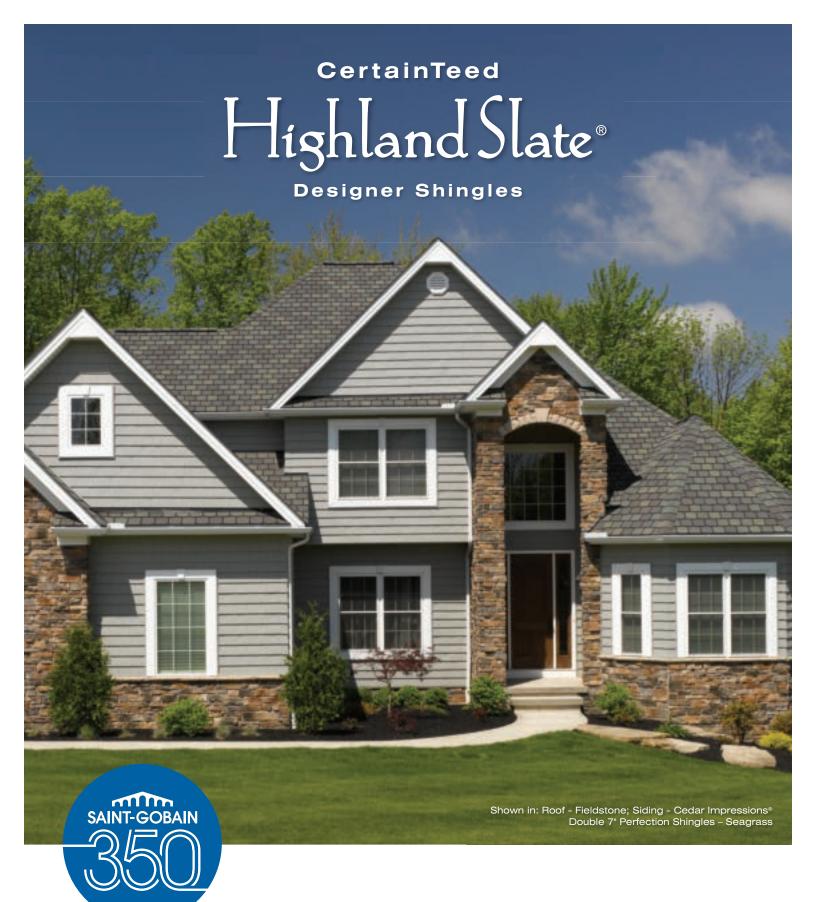

# **AFFORDABLE OLD-WORLD LUXURY**

The elegance of a Scottish estate. The ruggedness of a windswept landscape. And an enduring value that inspires compliment after compliment.

Highland Slate is performance on or off the rocky bluffs of Scotland. It's natural, affordable protection from the ancient Highlands to a tree-lined neighborhood.

# **Like A Rock**

Cut to a true craggy profile, Highland Slate has the look, texture and tone of natural slate with a dark shadow line to accentuate its appeal from the curb. Each tab is individually colored by state of the art Precision Color technology to provide a rich, deep, hue and its four-across tab is the ideal design to deliver color, contrast, and perfection when mounted.