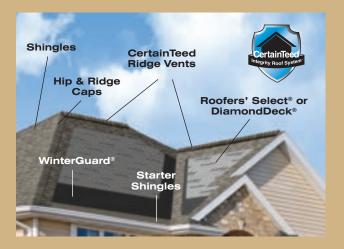

# **Integrity Roof System™**

A systems approach combines high-performance components – underlayments, shingles, accessory products and ventilation – to make the Integrity Roof System a complete roofing solution. When you choose an Integrity Roof System, you gain the advantage of having CertainTeed as your single manufacturing source to stand behind its roof system components.

#### WinterGuard®

Waterproofing shingle underlayment prevents leaks from wind-driven rain and ice dams in vulnerable areas.

## Roofers' Select® or DiamondDeck®

High-performance underlayment provides a protective water-resistant layer over the roof deck and a secondary barrier against leaks.

# Starter Shingles

Starter shingles are designed to work specifically with each different type of CertainTeed shingle for maximum performance.

# Hip & Ridge Caps

Accessory shingles are used to finish the hips and ridges of the roof and are designed to complement the appearance of CertainTeed shingles.

### CertainTeed Ridge Vents

CertainTeed Ridge Vents combined with sufficient intake vents, such as CertainTeed Intake Vents, are the most effective ventilation system.