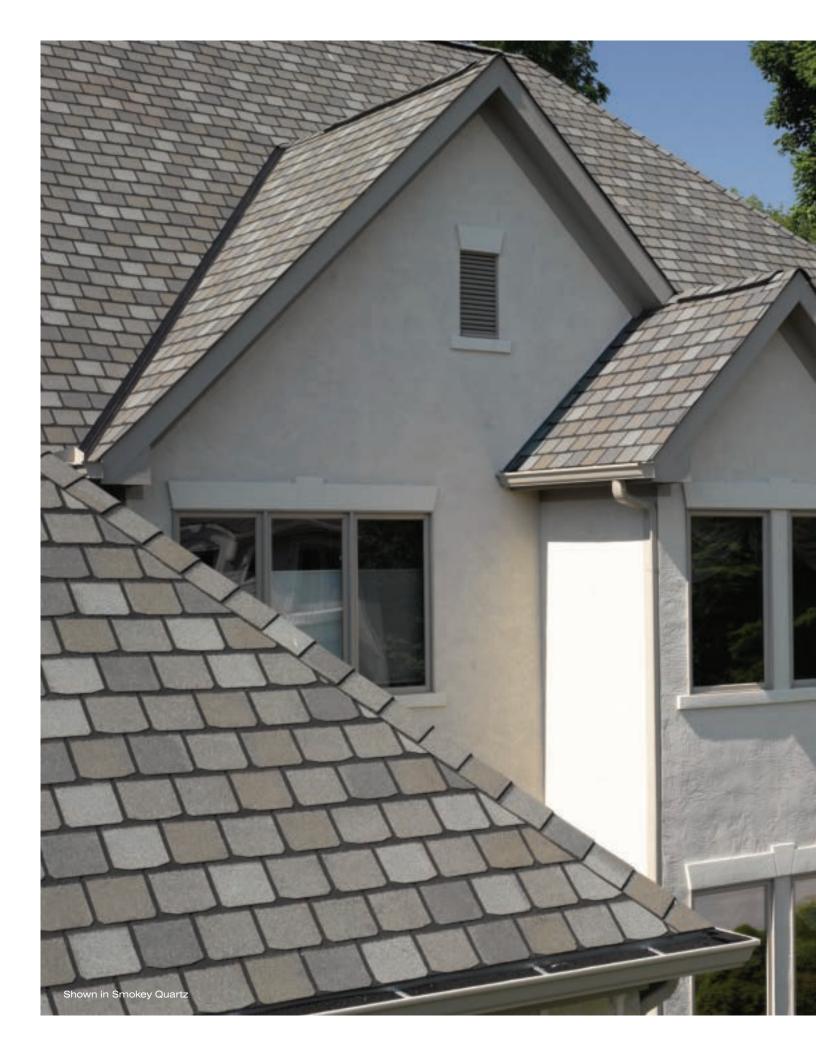

Shown in Smokey Quartz Highland Slate®

# **Like A Rock**

Cut to a true craggy profile, Highland Slate has the look, texture and tone of natural slate with a dark shadow line to accentuate its appeal from the curb. Each tab is individually colored by state of the art Precision Color technology to provide a rich, deep, hue and its four-across tab is the ideal design to deliver color, contrast, and perfection when mounted.

# **Suit of Armor**

The weave, pattern and fleck of natural slate is in the essence of the character that Highland Slate brings to your roof. With eight premium color blends, Highland Slate is a smooth finish to rugged protection.