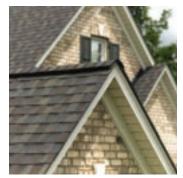

# **AFFORDABLE OLD-WORLD LUXURY**

The elegance of a Scottish estate. The ruggedness of a windswept landscape. And an enduring value that inspires compliment after compliment.

Highland Slate is performance on or off the rocky bluffs of Scotland. It's natural, affordable protection from the ancient Highlands to a tree-lined neighborhood.

Shown in Smokey Quartz Highland Slate®

# **Like A Rock**

Cut to a true craggy profile, Highland Slate has the look, texture and tone of natural slate with a dark shadow line to accentuate its appeal from the curb. Each tab is individually colored by state of the art Precision Color technology to provide a rich, deep, hue and its four-across tab is the ideal design to deliver color, contrast, and perfection when mounted.