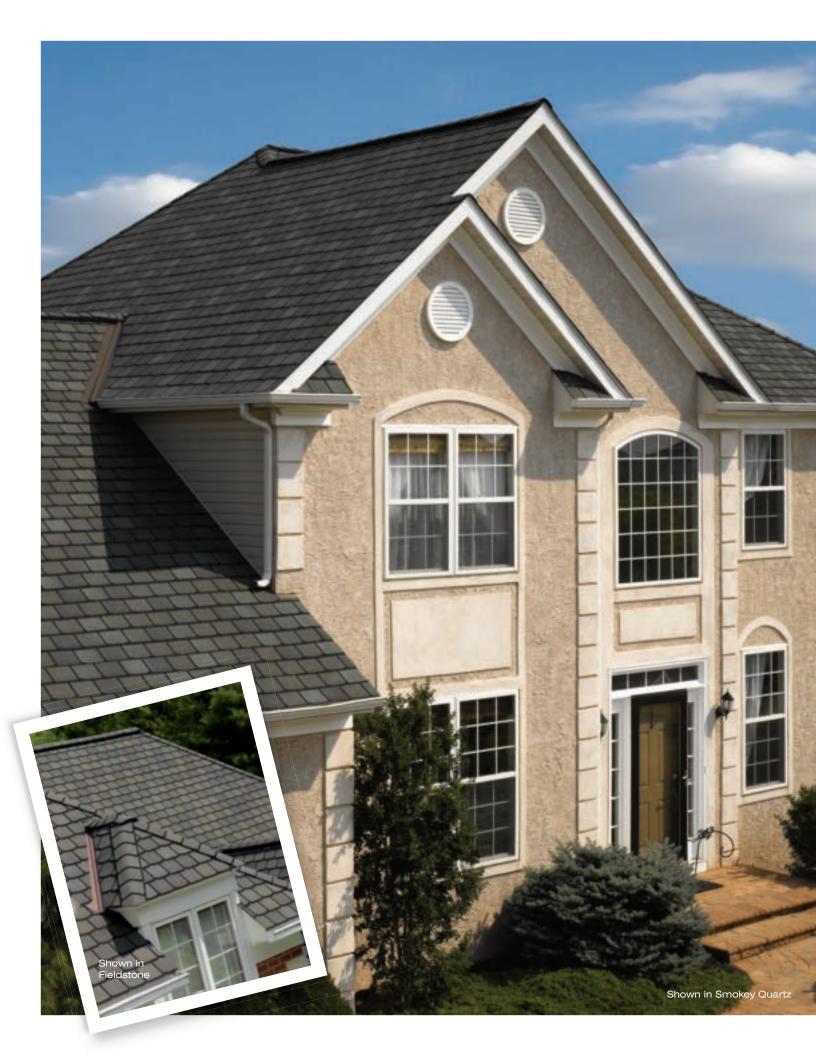

# **AFFORDABLE OLD-WORLD LUXURY**

The elegance of a Scottish estate. The ruggedness of a windswept landscape. And an enduring value that inspires compliment after compliment.

Highland Slate is performance on or off the rocky bluffs of Scotland. It's natural, affordable protection from the ancient Highlands to a tree-lined neighborhood.

Shown in Smokey Quartz Highland Slate®

# **Like A Rock**

Cut to a true craggy profile, Highland Slate has the look, texture and tone of natural slate with a dark shadow line to accentuate its appeal from the curb. Each tab is individually colored by state of the art Precision Color technology to provide a rich, deep, hue and its four-across tab is the ideal design to deliver color, contrast, and perfection when mounted.

# **A Perfect Storm**

Wind, r